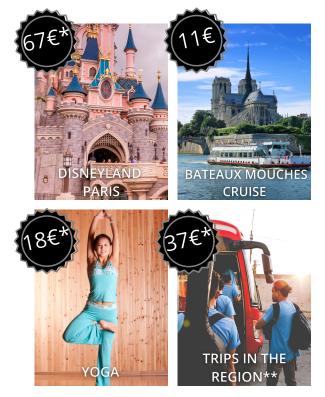

Montmartre: famous for the Sacré-Coeur basilica and its magnificent view of Paris.

Parc Monceau, a pretty flower garden surrounded by mansions. A setting conducive to walking and resting.

\*Price from

\*\*Giverny, Normandie, Châteaux de la Loire, Champagne... one, two or three-day trip